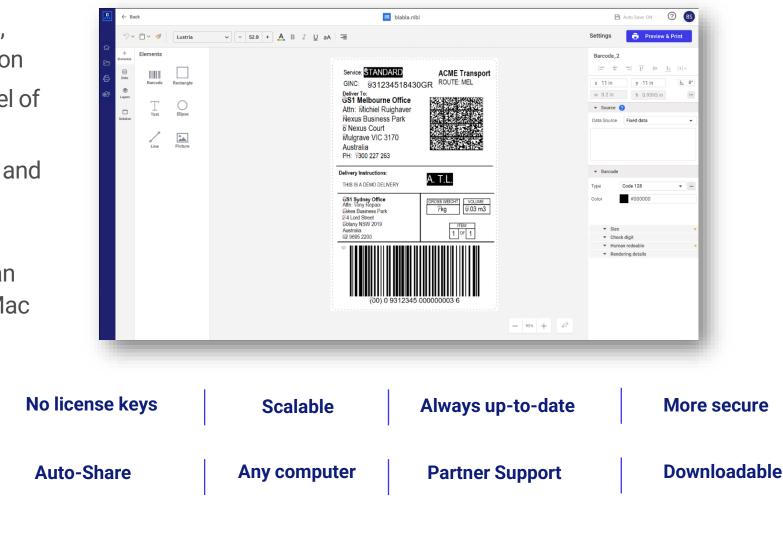

## What is the online, web-based Designer?

- Modern, easy to use, native web application
- Familiar look and feel of NiceLabel
- Easier collaboration and faster design
- Operate from the browser – so you can design labels on a Mac

Instant Access

**Auto-Save** 

Make vour mark