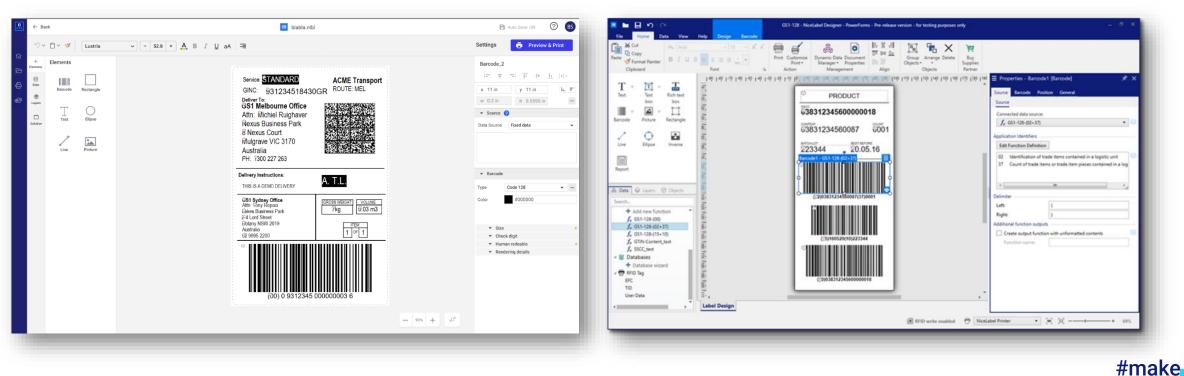

# **Enjoy Loftware Cloud's 365 experience**

Two label designers on the same platform: Use the online Designer for speed and sharing. Use the downloadable Designer for the full functionality.

#### Online Designer

### Downloadable Designer