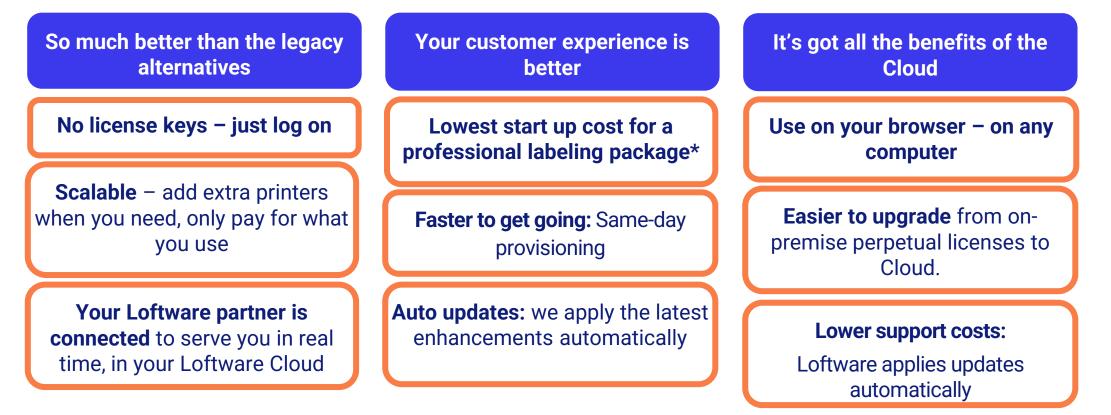

# What makes the Loftware Cloud experience so good?

(\*compared with common alternatives)

#make your

mark

## What is the online, web-based Designer?

- Modern, easy to use, native web application
- Familiar look and feel of NiceLabel
- Easier collaboration and faster design
- Operate from the browser – so you can design labels on a Mac

# **Enjoy Loftware Cloud's 365 experience**

Two label designers on the same platform: Use the online Designer for speed and sharing. Use the downloadable Designer for the full functionality.